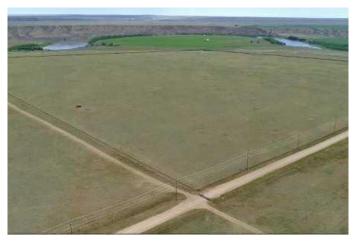

#### \$800,000

0 Bedroom, 0.00 Bathroom, Agri-Business on 160.00 Acres

Northeast Crescent Heights, Medicine Hat, Alberta

ESTATE SALE!!! DEVELOPMENT OPPORTUNITY!! 160 acres+- of prairie grass annexed by the City of Medicine Hat. Has some gas revenue, please call for more information