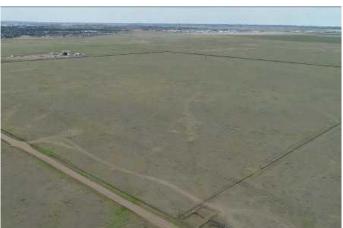

#### \$800,000

0 Bedroom, 0.00 Bathroom, Agri-Business on 160.00 Acres

Northeast Crescent Heights, Medicine Hat, Alberta

ESTATE SALE!!! DEVELOPMENT OPPORTUNITY!! 160 acres+- of prairie grass annexed by the City of Medicine Hat. Has some gas revenue, please call for more information