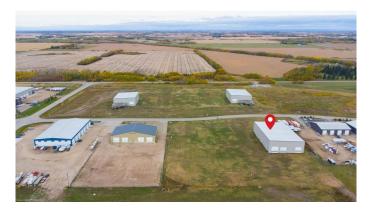

# \$1,599,000

0 Bedroom, 0.00 Bathroom, Commercial on 4.64 Acres

Hill Industrial, Lloydminster, Alberta

15,900 shop area and 3650 sq.ft office area 19,550 sq.ft. on 4.64 acres in Hill 7 subdivision, 10 ton crane ready. Great access in all directions. Building is sold as is.

# **Community Information**

| Address     | 6715 & 6803 66 Street |
|-------------|-----------------------|
| Subdivision | Hill Industrial       |
| City        | Lloydminster          |
| County      | Lloydminster          |
| Province    | Alberta               |
| Postal Code | T9V 3R7               |
|             |                       |