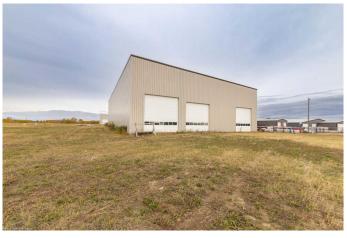

# \$1,599,000

0 Bedroom, 0.00 Bathroom, Commercial on 4.64 Acres

Hill Industrial, Lloydminster, Alberta

15,900 shop area and 3650 sq.ft office area 19,550 sq.ft. on 4.64 acres in Hill 7 subdivision, 10 ton crane ready. Great access in all directions. Building is sold as is.

#### Exterior

Construction Metal Frame