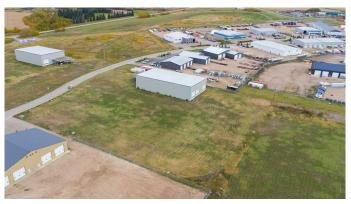

# \$1,599,000

0 Bedroom, 0.00 Bathroom, Commercial on 4.64 Acres

Hill Industrial, Lloydminster, Alberta

15,900 shop area and 3650 sq.ft office area 19,550 sq.ft. on 4.64 acres in Hill 7 subdivision, 10 ton crane ready. Great access in all directions. Building is sold as is.

# **Community Information**

| Address     | 6715 & 6803 66 Street |
|-------------|-----------------------|
| Subdivision | Hill Industrial       |
| City        | Lloydminster          |
| County      | Lloydminster          |
| Province    | Alberta               |
| Postal Code | T9V 3R7               |
|             |                       |