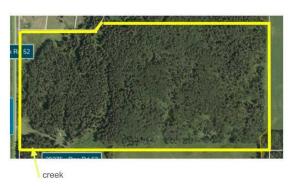

# \$1,149,900 - 78 Acres Range Road 52, Rural Mountain View County

MLS® #A2164921

\$1,149,900

0 Bedroom, 0.00 Bathroom, Land on 77.96 Acres

NONE, Rural Mountain View County, Alberta

Price improvement! Nestled in the small, welcoming community of Water Valley just 35 minutes NW of Cochrane, this 78-acre property features a beautiful mix of mature trees and open spaces, perfect for privacy and outdoor enjoyment. A charming creek winds through the land, enhancing the natural setting. With easy access off pavement, this property is located under 2km south from the 4 way stop in Water Valley and an hour on pavement from the Calgary airport. Whether you're looking to create a private estate, explore personal recreational uses, or pursue development opportunities, this property offers both natural beauty and investment potential. Situated in the Water Valley/Winchell Lake Area Structure Plan, this Agricultural parcel currently zoned AG 2, holds potential for future development with municipal approval (buyers please check directly with Mountain View County as to what is permitted). Power and gas to the property line. Please do not access the property without your favorite Realtor and be mindful of the horses on the property and wildlife.

### **Exterior**

Lot Description Many Trees, Creek/River/Stream/Pond, Near Golf Course, Meadow,

Native Plants, Pasture, Subdivided