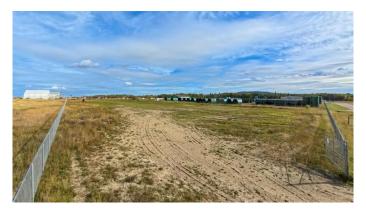

## \$575,000

0 Bedroom, 0.00 Bathroom, Land on 4.00 Acres

NONE, Rural Woodlands County, Alberta

Prime 4.45-Acre Industrial Lot in Whitecourt Airport Industrial Park

Location: Off Highway 32, Whitecourt, AB

Seize this exceptional opportunity to own a versatile industrial lot in the highly sought-after Whitecourt Airport Industrial Park. This 4.45-acre parcel offers full access to town water and sewer services, with paved roads and infrastructure already in place, making it development-ready.