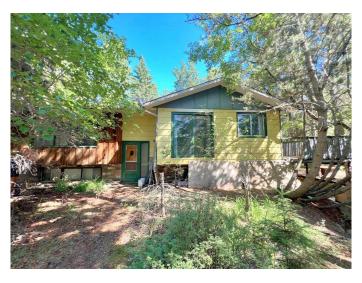

# \$380,000

4 Bedroom, 2.00 Bathroom, 1,236 sqft Residential on 15.32 Acres

NONE, Athabasca, Alberta

15.32 acres within Town limits! Current use is residential, with rezoning would be an excellent location for commercial/industrial use with Highway 2 exposure. Home was built in 1973 with 4 bedrooms and 2 bathrooms. Walk-out basement has a large hobby room, bedroom and unfinished flex space open to your imagination. Acreage is mostly heavily treed and hilly with a private clearing stretching along the east side. Second approach off the highway at the south west end. This property offers unlimited possibilities.

Style Acreage with Residence, Bi-Level

Status Active

#### **Exterior**

Exterior Features Private Yard Lot Description Many Trees

Roof Metal, Asphalt Shingle

Construction Wood Frame

Foundation Poured Concrete