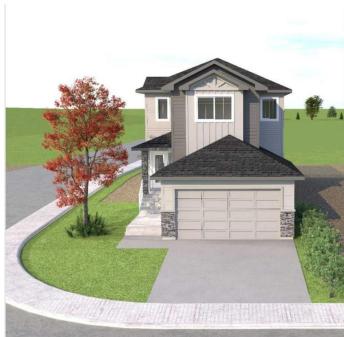

#### \$749,900

5 Bedroom, 5.00 Bathroom, 1,925 sqft Residential on 0.10 Acres

Lakewood Meadows, Strathmore, Alberta

This elegant two-story home WITH LEGAL **BASEMENT SUITE and separate side** entrance, is designed to offer both comfort and versatility. Situated on a generous corner lot that provides added space and privacy with no neighbors beside or behind. The main floor features a thoughtfully planned layout that seamlessly blends functionality with style. Upon entry, you will love the open to below feature as you walk to a dedicated office space, perfect for remote work or as a quiet study area( could also be used as a bedroom). Adjacent to the office is a full bathroom, adding convenience for guests and family members. The main living areas are designed for ease of flow, making them ideal for both entertaining and everyday living. Kitchen, dining room and living room all flow together and feature a large walk-in pantry, plenty of counters and cupboards, extended islands and large windows, The upper level of the home is designed with family needs in mind. It includes three well-appointed bedrooms, each offering ample space and comfort. The primary serves as a private retreat with ensuite and walk-in closet, while the additional bedrooms are versatile enough to accommodate various needs. A dedicated bonus room provides extra space for recreation or relaxation, enhancing the home's livability. Additionally, a conveniently located laundry room on this floor adds to the home's practicality, making household chores more manageable. One of the best features of this property is the legal,