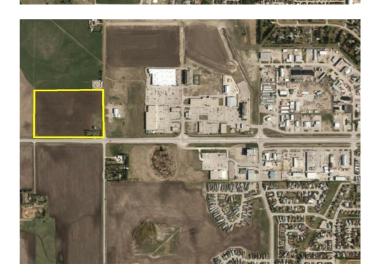

#### \$1,790,000

0 Bedroom, 0.00 Bathroom, Land on 20.09 Acres

NONE, Rural Mountain View County, Alberta

DEVELOPMENT LAND FOR SALE â€" SO MANY POSSIBILITIES! This 20 ACRE PARCEL of land is presently zoned agriculture but given its desirable location, it is prime real estate for development. It is ideally located on the corner of Highway #27 and 70th Avenue on the west boundary of the Town of Olds. The new intersection bordering this property will serve any new development well. PRICED TO SELL.

## **Community Information**

Address #27 Highway

Subdivision NONE

City Rural Mountain View County

County Mountain View County

Province Alberta
Postal Code t0m 1p0