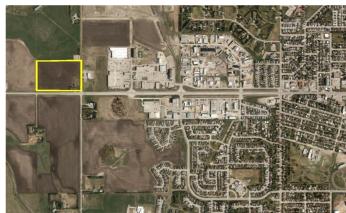

#### \$1,790,000

0 Bedroom, 0.00 Bathroom, Land on 20.09 Acres

NONE, Rural Mountain View County, Alberta

DEVELOPMENT LAND FOR SALE â€" SO MANY POSSIBILITIES! This 20 ACRE PARCEL of land is presently zoned agriculture but given its desirable location, it is prime real estate for development. It is ideally located on the corner of Highway #27 and 70th Avenue on the west boundary of the Town of Olds. The new intersection bordering this property will serve any new development well. PRICED TO SELL.

## **Community Information**

Address #27 Highway

Subdivision NONE

City Rural Mountain View County

County Mountain View County

Province Alberta
Postal Code t0m 1p0