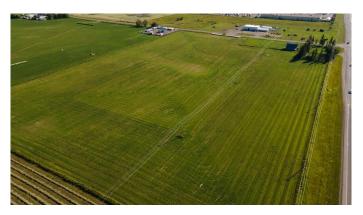

#### \$1,790,000

0 Bedroom, 0.00 Bathroom, Land on 20.09 Acres

NONE, Rural Mountain View County, Alberta

DEVELOPMENT LAND FOR SALE â€" SO MANY POSSIBILITIES! This 20 ACRE PARCEL of land is presently zoned agriculture but given its desirable location, it is prime real estate for development. It is ideally located on the corner of Highway #27 and 70th Avenue on the west boundary of the Town of Olds. The new intersection bordering this property will serve any new development well. PRICED TO SELL.

#### **Exterior**

Lot Description See Remarks, Level, Rectangular Lot