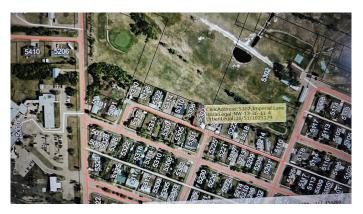

### \$35,000

0 Bedroom, 0.00 Bathroom, Land on 0.17 Acres

NONE, Coronation, Alberta

Large lot in Coronation, backs onto Coronation Golf Course, one neighbor to the east, empty lot to the west which has not been developed by another owner.

## **Community Information**

Address 5302 Imperial Lane

Subdivision NONE

City Coronation

County Paintearth No. 18, County of

Province Alberta
Postal Code T0C1C0

#### **Exterior**

Lot Description No Neighbours Behind, On Golf Course