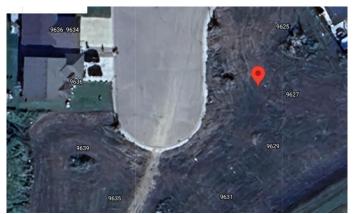

# \$56,000 - 9627 100 Avenue, Lac La Biche

MLS® #A2165484

### \$56,000

0 Bedroom, 0.00 Bathroom, Land on 0.19 Acres

Lac La Biche, Lac La Biche, Alberta

Looking for the perfect place to call home? Dreaming of building your perfect home? Crescent Heights offers 7000sqft lots, municipal services and is walking distance to parks, recreation, shopping and schools!

# **Community Information**

Address 9627 100 Avenue

Subdivision Lac La Biche
City Lac La Biche

County Lac La Biche County

Province Alberta
Postal Code T0A 2C0