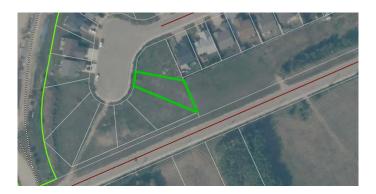

# \$56,000 - 9627 100 Avenue, Lac La Biche

MLS® #A2165484

### \$56,000

0 Bedroom, 0.00 Bathroom, Land on 0.19 Acres

Lac La Biche, Lac La Biche, Alberta

Looking for the perfect place to call home? Dreaming of building your perfect home? Crescent Heights offers 7000sqft lots, municipal services and is walking distance to parks, recreation, shopping and schools!

# **Community Information**

Address 9627 100 Avenue

Subdivision Lac La Biche
City Lac La Biche

County Lac La Biche County

Province Alberta
Postal Code T0A 2C0