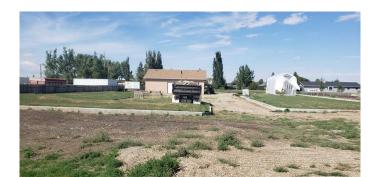

#### \$199,000

0 Bedroom, 0.00 Bathroom, Commercial on 0.00 Acres

NONE, Champion, Alberta

Excellent Industrial Property with new Garage/Shop in the Industrial Subdivision of Champion, Alberta. Building is 30' x 40' with a 10' Ceiling and 8' x 12' insulated (1.5 inch) Garage Door. Lot area is 127' x 194'. The Building Floor is level with street elevation. The Lot is slightly sloped toward the Street for drainage. The Concrete Curbs and Gutter are Rebar reinforced. The underside of Gravel is Geotextile for separation and drainage. Temporary Blueprints for approved 40' x 100' Building is available. Champion is located between Calgary and Lethbridge and about 20 km south of Vulcan. 15 Minutes to Little Bow Campground and Boating, popular Lake McGregor for fishing. Champion has an outdoor Swimming Pool and Skating Rink plus in Town Campground.