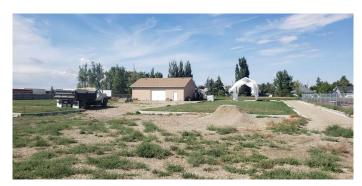

#### \$199,000

0 Bedroom, 0.00 Bathroom, Commercial on 0.00 Acres

NONE, Champion, Alberta

Excellent Industrial Property with new Garage/Shop in the Industrial Subdivision of Champion, Alberta. Building is 30' x 40' with a 10' Ceiling and 8' x 12' insulated (1.5 inch) Garage Door. Lot area is 127' x 194'. The Building Floor is level with street elevation. The Lot is slightly sloped toward the Street for drainage. The Concrete Curbs and Gutter are Rebar reinforced. The underside of Gravel is Geotextile for separation and drainage. Temporary Blueprints for approved 40' x 100' Building is available. Champion is located between Calgary and Lethbridge and about 20 km south of Vulcan. 15 Minutes to Little Bow Campground and Boating, popular Lake McGregor for fishing. Champion has an outdoor Swimming Pool and Skating Rink plus in Town Campground.