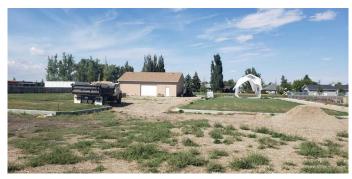

#### \$199,000

0 Bedroom, 0.00 Bathroom, Commercial on 0.00 Acres

NONE, Champion, Alberta

Excellent Industrial Property with new Garage/Shop in the Industrial Subdivision of Champion, Alberta. Building is 30' x 40' with a 10' Ceiling and 8' x 12' insulated (1.5 inch) Garage Door. Lot area is 127' x 194'. The Building Floor is level with street elevation. The Lot is slightly sloped toward the Street for drainage. The Concrete Curbs and Gutter are Rebar reinforced. The underside of Gravel is Geotextile for separation and drainage. Temporary Blueprints for approved 40' x 100' Building is available. Champion is located between Calgary and Lethbridge and about 20 km south of Vulcan. 15 Minutes to Little Bow Campground and Boating, popular Lake McGregor for fishing. Champion has an outdoor Swimming Pool and Skating Rink plus in Town Campground.