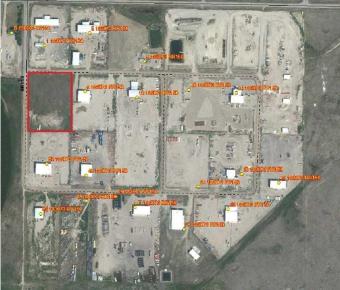

### \$200,000

0 Bedroom, 0.00 Bathroom, Land on 5.01 Acres

N/A, Rural Newell, County of, Alberta

This is a GREAT opportunity!! Vacant Industrial Lot in the vibrant, well positioned, Martin Industrial Acres near Brooks. This 5.01 Acre, corner parcel has easy access to the City of Brooks and HWY 36. Rural Water to Property Line.