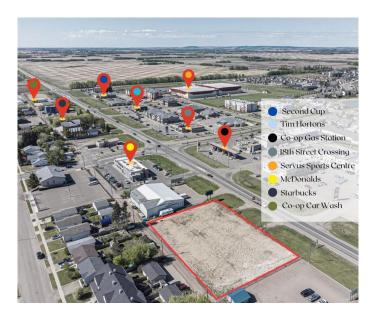

#### \$549,900

0 Bedroom, 0.00 Bathroom, Land on 0.89 Acres

Wallacefield, Lloydminster, Saskatchewan

Are you looking for that perfect spot to build your business? This prime piece of land has the potential to check off all the boxes with easy access to HWY 17, high traffic location, close proximity to the Servus Sports Centre, and numerous other thriving businesses. Get started on your new business venture!