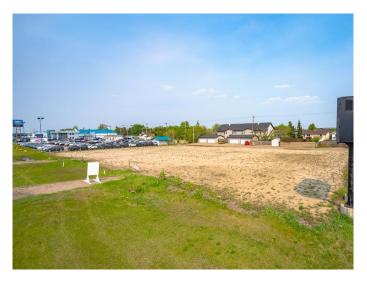

#### \$549,900

0 Bedroom, 0.00 Bathroom, Land on 0.89 Acres

Wallacefield, Lloydminster, Saskatchewan

Are you looking for that perfect spot to build your business? This prime piece of land has the potential to check off all the boxes with easy access to HWY 17, high traffic location, close proximity to the Servus Sports Centre, and numerous other thriving businesses. Get started on your new business venture!