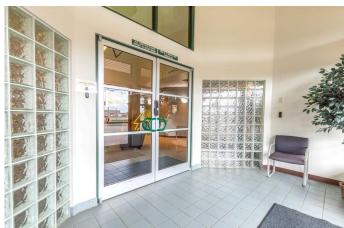

### \$2,500,000

0 Bedroom, 0.00 Bathroom, Commercial on 0.00 Acres

Railside, Stettler, Alberta

Here is an opportunity to own 18,000 sq ft of commercial space situated in a prime location at the west entrance to Stettler. Right on Highway 12, this building has excellent traffic exposure with well over 14,000 VPD. Your close neighbors include Walmart, Canadian Tire, McDonald's, Tim Hortons, and the Stettler Mall. Built in 1991, this building showcases high construction quality and ongoing maintenance (with maintenance records available upon request). This building is currently used as an office area, which could be demised or opened up for a variety of purposes. The building has already been separated into two sections via security doors, offering more options for tenants. In total, there are 14 offices with exterior windows as well as a number of interior offices and workspaces. There is an inviting lobby, conference rooms, four large workspaces, three lunch rooms (one with a full kitchen), a lounge, an outside patio area, and two sets of washrooms. The building is complete with an indoor, 40' x 30' heated loading area with dock and two overhead doors. There is a backup generator and battery backup system, multiple server rooms with extensive data cabling already installed, and a multi-layered security system in place. Outside, this property has quick and convenient, ground-level access with lighted and paved visitor parking in front and staff parking at the back. With excellent highway connections, Stettler's central location is a viable choice for companies looking to