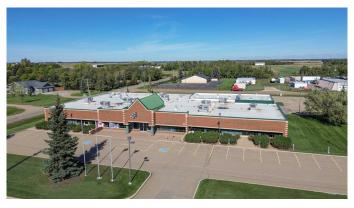

### \$2,500,000

0 Bedroom, 0.00 Bathroom, Commercial on 0.00 Acres

Railside, Stettler, Alberta

Here is an opportunity to own 18,000 sq ft of commercial space situated in a prime location at the west entrance to Stettler. Right on Highway 12, this building has excellent traffic exposure with well over 14,000 VPD. Your close neighbors include Walmart, Canadian Tire, McDonald's, Tim Hortons, and the Stettler Mall. Built in 1991, this building showcases high construction quality and ongoing maintenance (with maintenance records available upon request). This building is currently used as an office area, which could be demised or opened up for a variety of purposes. The building has already been separated into two sections via security doors, offering more options for tenants. In total, there are 14 offices with exterior windows as well as a number of interior offices and workspaces. There is an inviting lobby, conference rooms, four large workspaces, three lunch rooms (one with a full kitchen), a lounge, an outside patio area, and two sets of washrooms. The building is complete with an indoor, 40' x 30' heated loading area with dock and two overhead doors. There is a backup generator and battery backup system, multiple server rooms with extensive data cabling already installed, and a multi-layered security system in place. Outside, this property has quick and convenient, ground-level access with lighted and paved visitor parking in front and staff parking at the back. With excellent highway connections, Stettler's central location is a viable choice for companies looking to

expand or start up new business opportunities. Stettler has a population of approx. 6,000 residents and the County of Stettler has an additional 5,300 people.

Built in 1991