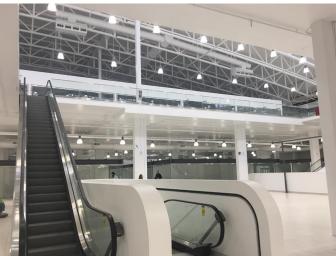

## \$2,500

0 Bedroom, 0.00 Bathroom, Commercial on 0.00 Acres

NONE, Balzac, Alberta

Food court in excellent location S06 largest unit in the mall and be your own boss, rent incentive in effect