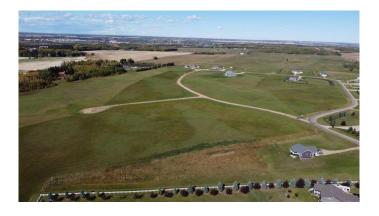

## \$590,000

0 Bedroom, 0.00 Bathroom, Land on 46.75 Acres

Sandhills, Rural Ponoka County, Alberta

46.75 acre development opportunity in prime central Alberta location. Only 2 miles south of Ponoka in the established Sandhills Estates acreage subdivision. Current lot plan is for 17 lots but buyer could develop site as desired. Zoned Country Residential.