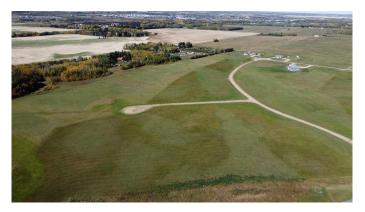

## \$590,000

0 Bedroom, 0.00 Bathroom, Land on 46.75 Acres

Sandhills, Rural Ponoka County, Alberta

46.75 acre development opportunity in prime central Alberta location. Only 2 miles south of Ponoka in the established Sandhills Estates acreage subdivision. Current lot plan is for 17 lots but buyer could develop site as desired. Zoned Country Residential.