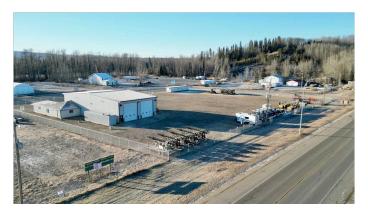

### \$1,299,000

0 Bedroom, 0.00 Bathroom, Commercial on 2.49 Acres

NONE, Whitecourt, Alberta

EXCELLANT LOCATION ON HIGHWAY 32.
50 X 100 SHOP WITH 2 DRIVE THROUGH
BAYS WITH 18 FT OVERHEAD DOORS.
1408 SQ FT ATTACHED OFFICE COMPLEX
INCLUDING 2 WASHROOMS, 4 OFFICES
AND A BOARDROOM. FOUR SEPARATE
TITLES TOTALING 2.49 ACRES OF FENCED
YARD SPACE

### **Essential Information**

MLS® # A2170107 Price \$1,299,000

Bathrooms 0.00 Acres 2.49 Year Built 2005

Type Commercial Sub-Type Industrial

Status Active

## **Community Information**

Address 5910 45 Avenue

Subdivision NONE

City Whitecourt

County Woodlands County

Province Alberta
Postal Code T7S 1N9