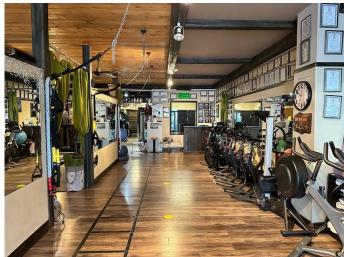

### \$225,000

0 Bedroom, 0.00 Bathroom, Commercial on 0.00 Acres

NONE, Nanton, Alberta

\*Building for sale(gym business is not part of the sale) Discover a compelling investment opportunity with a tenanted commercial property in downtown Nanton, AB. This prime location ensures not only a busy setting on main street but also the potential for a seamless transition, providing investors with the prospect of long term income and tenant satisfaction. Currently used as a Fitness Gym (gym equipment and supplies not included in the sale. The business is not for sale) the property features a large cardio area, free weight and dumbbell section, office space, therapy room, change room area, 2 piece bathroom and additional storage space. There is tons of room to work with! Parking at the rear of building and angled street parking at the front. Call your fave commercial realtor and book a showing today!