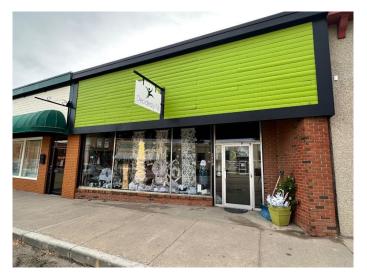

# \$225,000 - 2119 20 Street, Nanton

MLS® #A2170109

### \$225,000

0 Bedroom, 0.00 Bathroom, Commercial on 0.00 Acres

NONE, Nanton, Alberta

\*Building for sale(gym business is not part of the sale) Discover a compelling investment opportunity with a tenanted commercial property in downtown Nanton, AB. This prime location ensures not only a busy setting on main street but also the potential for a seamless transition, providing investors with the prospect of long term income and tenant satisfaction. Currently used as a Fitness Gym (gym equipment and supplies not included in the sale. The business is not for sale) the property features a large cardio area, free weight and dumbbell section, office space, therapy room, change room area, 2 piece bathroom and additional storage space. There is tons of room to work with! Parking at the rear of building and angled street parking at the front. Call your fave commercial realtor and book a showing today!