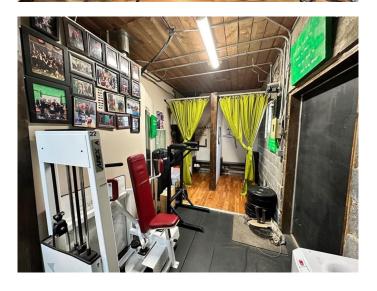

### \$225,000

0 Bedroom, 0.00 Bathroom, Commercial on 0.00 Acres

NONE, Nanton, Alberta

\*Building for sale(gym business is not part of the sale) Discover a compelling investment opportunity with a tenanted commercial property in downtown Nanton, AB. This prime location ensures not only a busy setting on main street but also the potential for a seamless transition, providing investors with the prospect of long term income and tenant satisfaction. Currently used as a Fitness Gym (gym equipment and supplies not included in the sale. The business is not for sale) the property features a large cardio area, free weight and dumbbell section, office space, therapy room, change room area, 2 piece bathroom and additional storage space. There is tons of room to work with! Parking at the rear of building and angled street parking at the front. Call your fave commercial realtor and book a showing today!