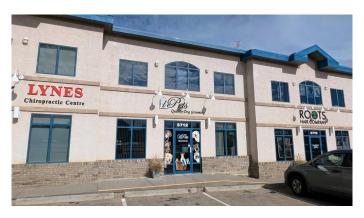

### \$2,500

0 Bedroom, 0.00 Bathroom, Commercial on 0.11 Acres

West End, Camrose, Alberta

HIGHWAY COMMERCIAL SPACE! Hi traffic, highly visible, great exposure. 1,527 sq ft main floor ideal for dog groomer, retail, beauty salon, professional services, etc. Mezzanine adds 798 sq ft of additional space, currently set up for board room. Bathroom & kitchen area located on main floor, this property is available for immediate possession. Rent for \$2,500 per month triple net, or available for purchase at \$399,900.