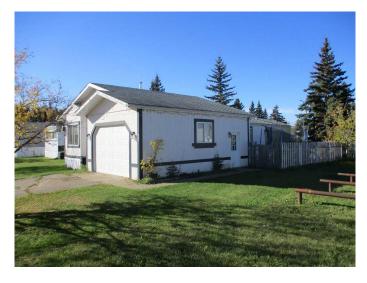

# \$125,000 - 909 2b Street Se, Manning

MLS® #A2171448

#### \$125,000

3 Bedroom, 2.00 Bathroom, 1,235 sqft Residential on 0.15 Acres

NONE, Manning, Alberta

This 1996 Winalta manufactured home comes with 3 bedrooms and 2 bathrooms. Attached partially insulated garage with 12 x 8 overhead door all on its own lot. Located close to the new school and rec center! Great investment property or someone looking to purchase their first home. Call for a viewing today.