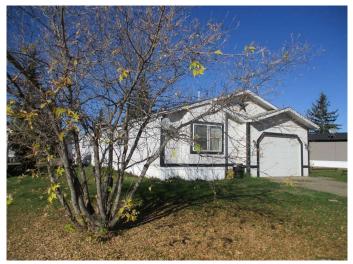

# \$125,000 - 909 2b Street Se, Manning

MLS® #A2171448

#### \$125,000

3 Bedroom, 2.00 Bathroom, 1,235 sqft Residential on 0.15 Acres

NONE, Manning, Alberta

This 1996 Winalta manufactured home comes with 3 bedrooms and 2 bathrooms. Attached partially insulated garage with 12 x 8 overhead door all on its own lot. Located close to the new school and rec center! Great investment property or someone looking to purchase their first home. Call for a viewing today.