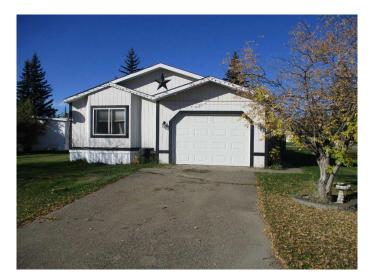

# \$125,000 - 909 2b Street Se, Manning

MLS® #A2171448

#### \$125,000

3 Bedroom, 2.00 Bathroom, 1,235 sqft Residential on 0.15 Acres

NONE, Manning, Alberta

This 1996 Winalta manufactured home comes with 3 bedrooms and 2 bathrooms. Attached partially insulated garage with 12 x 8 overhead door all on its own lot. Located close to the new school and rec center! Great investment property or someone looking to purchase their first home. Call for a viewing today.