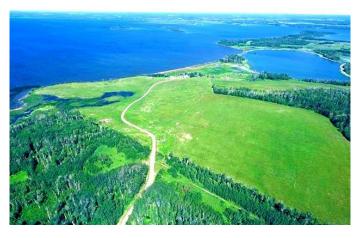

#### \$1,025,000

0 Bedroom, 0.00 Bathroom, Land on 139.30 Acres

Lac La Biche, Lac La Biche, Alberta

Old Price \$1,475,000.00 ..... New price This expansive nearly \$1,025,000.00 140-acre lakefront property on Lac La Biche Lake offers the best of both worlds: serene natural beauty and development potential. Located just 20 minutes from the town of Lac La Biche, this property is ideally situated between the Mystic Beach and Golden Sands subdivisions, with convenient access from Highway 881. Boasting not only lakefront views but also a private sand beach, the property features a mix of clear open land and treed areas. With power already on-site, this land is perfect for creating a retreat, building a cabin, or even pursuing larger development opportunities. Enjoy the tranquility of lakefront living with endless possibilities for outdoor activities and relaxation. Reduced to 1,025,000. This property is up for a package with bordering lakefront property (seperately titled) for 1,050,000.