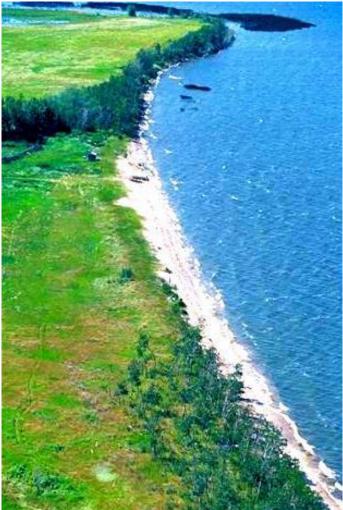

#### \$1,025,000

0 Bedroom, 0.00 Bathroom, Land on 139.30 Acres

Lac La Biche, Lac La Biche, Alberta

Old Price \$1,475,000.00 ..... New price This expansive nearly \$1,025,000.00 140-acre lakefront property on Lac La Biche Lake offers the best of both worlds: serene natural beauty and development potential. Located just 20 minutes from the town of Lac La Biche, this property is ideally situated between the Mystic Beach and Golden Sands subdivisions, with convenient access from Highway 881. Boasting not only lakefront views but also a private sand beach, the property features a mix of clear open land and treed areas. With power already on-site, this land is perfect for creating a retreat, building a cabin, or even pursuing larger development opportunities. Enjoy the tranquility of lakefront living with endless possibilities for outdoor activities and relaxation. Reduced to 1,025,000. This property is up for a package with bordering lakefront property (seperately titled) for 1,050,000.