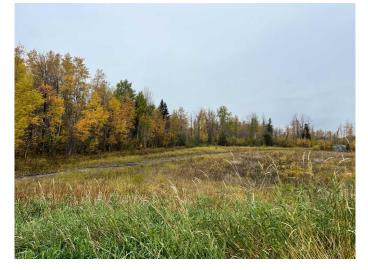

#### \$280,000

0 Bedroom, 0.00 Bathroom, Land on 97.05 Acres

NONE, Little Smoky, Alberta

Looking for place to build? Check out this 97 acre parcel located on Highway 43 between Fox Creek and Valleyview. There is Power, Water well, and Natural gas on the property! Close to 50 acres open with the balance treed. Move in a Modular or Build new, this parcel could be the start to your dreams! Check it out.