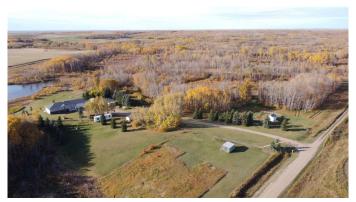

## \$699,000

5 Bedroom, 4.00 Bathroom, 1,869 sqft Residential on 44.06 Acres

NONE, Rural Wainwright No. 61, M.D. of, Alberta

5-Bedroom Bungalow on 44 Private Acres Welcome to your dream country retreat! This stunning 5-bedroom, 1,869 sq ft bungalow, built in 2013, offers the perfect blend of comfort, space, and luxury. Nestled on 44 private acres, this property boasts a serene, natural setting while featuring modern amenities that cater to every need.

space.

Fenced Garden Area: Keep wildlife at bay and enjoy your harvest from the safety of this large garden.

Trout Pond & Water Bowl: Enhance your outdoor experience with these serene water features.

RV Parking & More: Ample space for all your recreational vehicles, plus registered water rights for up to 100 head of cattle.