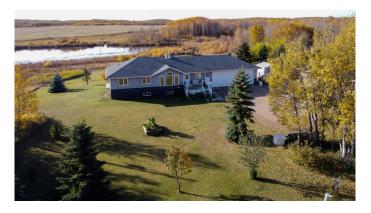

## \$699,000

5 Bedroom, 4.00 Bathroom, 1,869 sqft Residential on 44.06 Acres

NONE, Rural Wainwright No. 61, M.D. of, Alberta

5-Bedroom Bungalow on 44 Private Acres Welcome to your dream country retreat! This stunning 5-bedroom, 1,869 sq ft bungalow, built in 2013, offers the perfect blend of comfort, space, and luxury. Nestled on 44 private acres, this property boasts a serene, natural setting while featuring modern amenities that cater to every need.

#### **Exterior Features:**

Triple Car Heated Garage: Equipped with hot & cold water, central vacuum, and a sump, making it perfect for all seasons and projects. Beautiful Yard: Landscaped grounds surround the home, offering a peaceful outdoor living