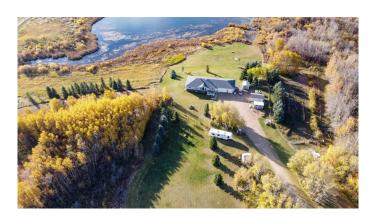

## \$699,000

5 Bedroom, 4.00 Bathroom, 1,869 sqft Residential on 44.06 Acres

NONE, Rural Wainwright No. 61, M.D. of, Alberta

5-Bedroom Bungalow on 44 Private Acres Welcome to your dream country retreat! This stunning 5-bedroom, 1,869 sq ft bungalow, built in 2013, offers the perfect blend of comfort, space, and luxury. Nestled on 44 private acres, this property boasts a serene, natural setting while featuring modern amenities that cater to every need.

#### **Exterior Features:**

Triple Car Heated Garage: Equipped with hot & cold water, central vacuum, and a sump, making it perfect for all seasons and projects. Beautiful Yard: Landscaped grounds surround the home, offering a peaceful outdoor living

space.

Fenced Garden Area: Keep wildlife at bay and enjoy your harvest from the safety of this large garden.

Trout Pond & Water Bowl: Enhance your outdoor experience with these serene water features.

RV Parking & More: Ample space for all your recreational vehicles, plus registered water rights for up to 100 head of cattle.