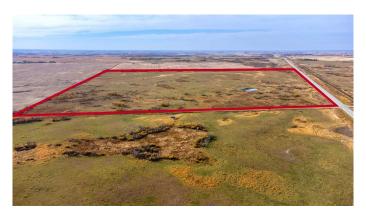

#### \$498,000

0 Bedroom, 0.00 Bathroom, Land on 148.27 Acres

Bruce, Bruce, Alberta

This Beautiful Farm Land is Located just 4 km just east of Bruce, Alberta. Build your Family Dream Home! Ride Horses, plant your garden and enjoy the abundance from what nature provides. With only over an Hours Drive from Edmonton, Alberta this could be what you have been searching for! Farm this amazing property! Picture Building a Future your family will definitely enjoy, the Town of Bruce offers the Amazing Stampede in the Summer, a Yummy Meal in the Bruce Hotel, Car Show and Shine, Bruce Library! Check out this Amazing Community to Call Your Home! Enjoy Sunsets and hotdog roasts on your own campfire pits on your Future Farm. Build your kids their tree fort. Welcome Home!