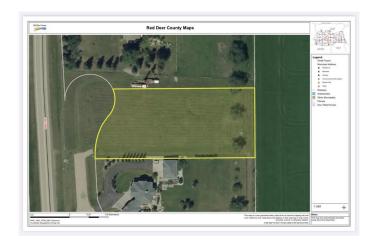

### \$309,000

0 Bedroom, 0.00 Bathroom, Land on 1.41 Acres

NONE, Rural Red Deer County, Alberta

This 1.41-acre piece of bare land land ( with a well) is located on the desirable C & E Trail in Red Deer County, offers a great spot to build your dream home. Located just a short drive from Red Deer, this location combines the tranquility of rural living with convenient access to city amenities.

Breathtaking views of sprawling farmland that stretch as far as the eye can see.

One of the highlights of this property is its great slope, making it an ideal setting to construct a walk-out house.

In addition to the perfect spot for your dream home, this property also allows for the construction of an additional shop. Whether you envision a workshop, garage, or a space for your hobbies and passions, this extra space provides endless possibilities for customization and expansion.

## **Community Information**

Address C & E Trail

Subdivision NONE

City Rural Red Deer County

County Red Deer County

Province Alberta
Postal Code T4E 1Z7