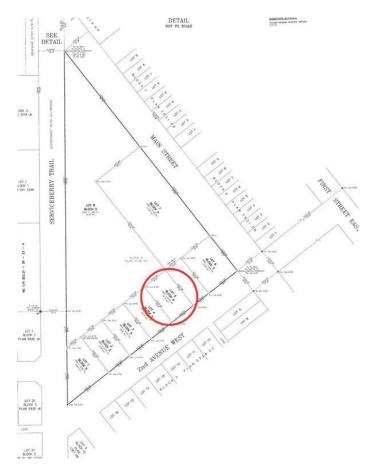

### **Community Information**

Address 110 2 Avenue W

Subdivision NONE

City Rockyford

County Wheatland County

Province Alberta

Postal Code T0J 2R0