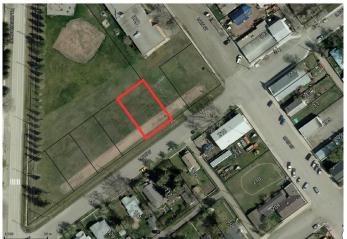

### **Community Information**

Address 110 2 Avenue W

Subdivision NONE

City Rockyford

County Wheatland County

Province Alberta

Postal Code T0J 2R0