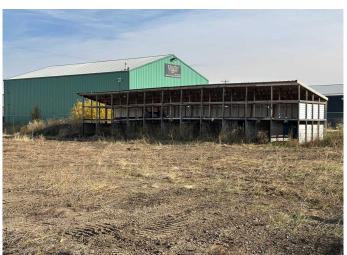

### \$119,000

0 Bedroom, 0.00 Bathroom, Land on 0.50 Acres

Vermilion, Vermilion, Alberta

Half acre industrial lot on Vermilion's East side. Included is the mobile that is converted to office space and work shop. You can plan a build or use for storage. Great spot with easy access. Gated and partially fenced.