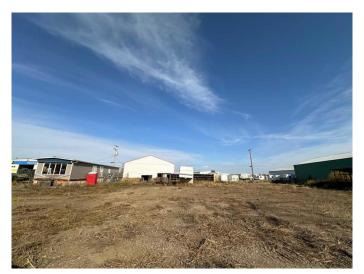

### \$119,000

0 Bedroom, 0.00 Bathroom, Land on 0.50 Acres

Vermilion, Vermilion, Alberta

Half acre industrial lot on Vermilion's East side. Included is the mobile that is converted to office space and work shop. You can plan a build or use for storage. Great spot with easy access. Gated and partially fenced.