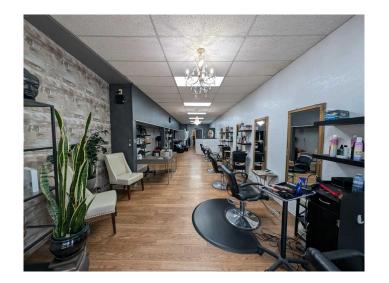

## \$239,900

0 Bedroom, 0.00 Bathroom, Commercial on 0.00 Acres

SE Hill, Medicine Hat, Alberta

Welcome to an exceptional commercial property located in the vibrant heart of downtown, where opportunity and visibility come together seamlessly. This unique building is home to P.U.R.E Hair Revolution, a thriving hair salon with an established clientele and a stellar reputation. The salon currently leases one side of the property, adding both value and character to the space. On the other side, you'II find a Pilates studio, further enhancing the dynamic and diverse atmosphere of the building. The property offers a range of features designed for tenant convenience and comfort. Two shared bathrooms serve both spaces, while expansive storefront windows flood the interiors with natural light, creating an inviting atmosphere. Central air conditioning ensures a pleasant environment year-round, and the building's front and rear access points provide added flexibility for both tenants and clients. At the back of the property, there is an additional space measuring 30'9" by 35'8" still available for lease, offering even more potential for growth and income. Over the years, the building has seen several notable updates. In 2015, all windows and doors were replaced, enhancing both energy efficiency and curb appeal. In 2020, the lighting systems were upgraded with LED fixtures, contributing to lower energy costs and a modern aesthetic. The current lease agreements reflect the property's value and appeal. P.U.R.E Hair Revolution pays \$1020/month plus electrical,