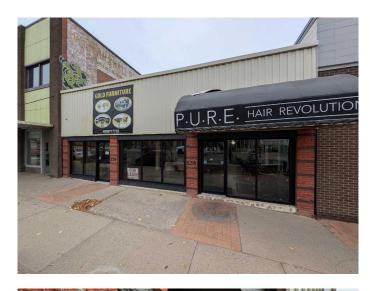

# \$239,900 - 528/530 2 Street Se, Medicine Hat

MLS® #A2174713

## \$239,900

0 Bedroom, 0.00 Bathroom, Commercial on 0.00 Acres

SE Hill, Medicine Hat, Alberta

Welcome to an exceptional commercial property located in the vibrant heart of downtown, where opportunity and visibility come together seamlessly. This unique building is home to P.U.R.E Hair Revolution, a thriving hair salon with an established clientele and a stellar reputation. The salon currently leases one side of the property, adding both value and character to the space. On the other side, you'II find a Pilates studio, further enhancing the dynamic and diverse atmosphere of the building. The property offers a range of features designed for tenant convenience and comfort. Two shared bathrooms serve both spaces, while expansive storefront windows flood the interiors with natural light, creating an inviting atmosphere. Central air conditioning ensures a pleasant environment year-round, and the building's front and rear access points provide added flexibility for both tenants and clients. At the back of the property, there is an additional space measuring 30'9" by 35'8" still available for lease, offering even more potential for growth and income. Over the years, the building has seen several notable updates. In 2015, all windows and doors were replaced, enhancing both energy efficiency and curb appeal. In 2020, the lighting systems were upgraded with LED fixtures, contributing to lower energy costs and a modern aesthetic. The current lease agreements reflect the property's value and appeal. P.U.R.E Hair Revolution pays \$1020/month plus electrical,