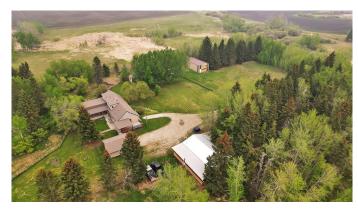

### \$1,650,000

4 Bedroom, 3.00 Bathroom, 3,220 sqft Agri-Business on 80.00 Acres

NONE, Red Deer, Alberta

Fabulous opportunity with recent renovation upgrades! Invest in your future and enjoy complete privacy on this 80-acre parcel, located within Red Deer's intermunicipal district along its eastern boundary. This property offers a wonderful rural lifestyle, a solid investment hold, dual-residence living, and multiple streams of farming income, including livestock, equestrian, solar, tree farming, market gardening, and grain. With its proximity to the city, this is a unique opportunity where your living investment is sure to appreciate over time.

The property features a 2-storey main house (built in 1974), a mobile home (1991), a 24'x24' detached garage (1976), a 40'x26' insulated shop with cement flooring, a 50'x24' cold storage pole-style shop (1998), and numerous other outbuildings. The land is level, with approximately 32 acres of arable farmland featuring excellent soil quality, expansive pastures, low-lying areas, treed and brush sections, and a beautiful tree-lined driveway that leads from paved Range Road 270 to the yard site.