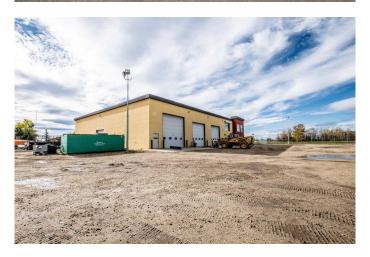

### \$12

0 Bedroom, 0.00 Bathroom, Commercial on 3.21 Acres

NONE, Wembley, Alberta

2 shops totaling 23,507 Sq Ft! The main shop is concrete ICF all the way up on this top of the line Shop and office. Main Shop features 3) 105 ' pull through bays. 2) Overhead doors are 16' tall and 1) 18' tall all automatic . With the ICF and in floor heat this is a very energy efficient building. The entrance to the office is setup to impress and offers spacious well lit executive offices on both floors boardrooms and lots of storage. There is also a second stand alone heated 40' Wide x 65' Long shop with 16' Overhead door. Base Rent is \$23,507 plus GST and Additional Rent is \$5785.68 plus GST for a Total of \$29,292.68 plus GST. This property is also for sale, see MLS #A2170195 and A2173734. Rent to own may also be considered.