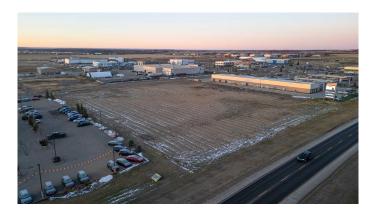

# \$1,793,500 - 11902 & 11810 99 Avenue, Grande Prairie

MLS® #A2174983

\$1,793,500

0 Bedroom, 0.00 Bathroom, Land on 4.22 Acres

Centre West Business Park, Grande Prairie, Alberta

PRIME LOCATION ON GRANDE PRAIRIE'S BUSIEST THROUGHFARE HWY. 43 WITH EXPOSURE TO AN AVERAGE OF 22,000+ DAILY TRAFFIC COUNT. This rectangular 4.22 acre parcel is zoned Commercial Arterial(CA) which offers a wide variety of development opportunities. Offering full municipal water, sewer, power & gas utilities at the property line means that your development costs & construction times can be well managed and on budget. Seize the opportunity to utilize this entire 4.22 acre parcel if desired, the options to purchase the individually titled 2.06 acre or 2.16 acre lots and develop in stages or separately can offer great flexibility. The west side of Grande Prairie is currently the fastest growing commercial area in the Peace region and offers a great mix of commercial retail, hospitality, energy sector headquarters, car dealerships, big box stores and much more. This location can lend itself to many uses and will put your operations in the heart of the action. In close proximity to the Grande Prairie Airport, Canadian Tire, Costco, Pembina, ARC resources, fuel stations, ATCO just to name a few. Priced well below other comparable development options in the area and offering the HWY. frontage that many other parcels don't have. Put the wheels in motion to make your project a reality in 2025. Offered at only \$425,000/acre. Vendor is open to exploring development options such as build

#### **Essential Information**

MLS® # A2174983

Price \$1,793,500

Bathrooms 0.00 Acres 4.22 Type Land

Sub-Type Commercial Land

Status Active

### **Community Information**

Address 11902 & 11810 99 Avenue Subdivision Centre West Business Park

City Grande Prairie
County Grande Prairie

Province Alberta
Postal Code T8W 0C7