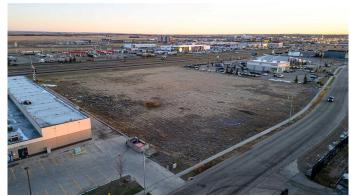

# \$1,793,500 - 11902 & 11810 99 Avenue, Grande Prairie

MLS® #A2174983

\$1,793,500

0 Bedroom, 0.00 Bathroom, Land on 4.22 Acres

Centre West Business Park, Grande Prairie, Alberta

PRIME LOCATION ON GRANDE PRAIRIE'S BUSIEST THROUGHFARE HWY. 43 WITH EXPOSURE TO AN AVERAGE OF 22,000+ DAILY TRAFFIC COUNT. This rectangular 4.22 acre parcel is zoned Commercial Arterial(CA) which offers a wide variety of development opportunities. Offering full municipal water, sewer, power & gas utilities at the property line means that your development costs & construction times can be well managed and on budget. Seize the opportunity to utilize this entire 4.22 acre parcel if desired, the options to purchase the individually titled 2.06 acre or 2.16 acre lots and develop in stages or separately can offer great flexibility. The west side of Grande Prairie is currently the fastest growing commercial area in the Peace region and offers a great mix of commercial retail, hospitality, energy sector headquarters, car dealerships, big box stores and much more. This location can lend itself to many uses and will put your operations in the heart of the action. In close proximity to the Grande Prairie Airport, Canadian Tire, Costco, Pembina, ARC resources, fuel stations, ATCO just to name a few. Priced well below other comparable development options in the area and offering the HWY. frontage that many other parcels don't have. Put the wheels in motion to make your project a reality in 2025. Offered at only \$425,000/acre. Vendor is open to exploring development options such as build

#### **Essential Information**

MLS® # A2174983

Price \$1,793,500

Bathrooms 0.00 Acres 4.22 Type Land

Sub-Type Commercial Land

Status Active

### **Community Information**

Address 11902 & 11810 99 Avenue Subdivision Centre West Business Park

City Grande Prairie
County Grande Prairie

Province Alberta
Postal Code T8W 0C7