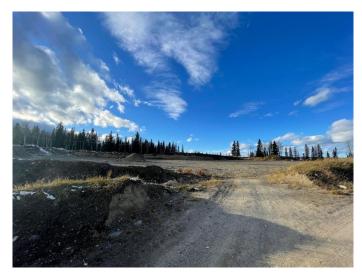

#### \$675,000

0 Bedroom, 0.00 Bathroom, Land on 8.42 Acres

Thompson Lake, Hinton, Alberta

5 Commercial Lots, just off the highway, for Sale. 2 lots totalling 3.14 acres zoned C-HWY and 3 lots totalling 5.24 zoned I-GEN, allowing for a large variety of developments including: hotel, eating/drinking establishments, service station, equipment/vehicle sales, liquor store and more. A great opportunity to build a business in an easy to access area.