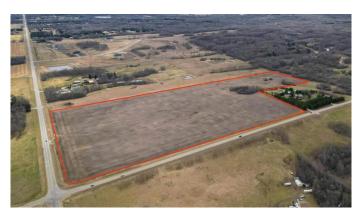

### \$610,000

0 Bedroom, 0.00 Bathroom, Land on 62.98 Acres

NONE, Rural Parkland County, Alberta

Discover an exceptional opportunity with this expansive 62.98 +/- acres property, perfect for those looking to build their dream home or make a long term investment. Boasting breathtaking views of Edmonton from various vantage points, this land offers endless possibilities. Zoned for country residential and approved for future subdivision, you can develop to your vision's full potential. Enjoy the convenience of fully paved roads and a location just 10 minutes from Spruce Grove. Whether you're envisioning a private estate or planning a subdivision, this property combines the best of scenic beauty and prime location.

#### **Community Information**

| Address     | 54128 Range Road 274  |
|-------------|-----------------------|
| Subdivision | NONE                  |
| City        | Rural Parkland County |

| County<br>Province<br>Postal Code       | Parkland County<br>Alberta<br>T7X3S5                                                           |  |  |
|-----------------------------------------|------------------------------------------------------------------------------------------------|--|--|
| Amenities                               |                                                                                                |  |  |
| Utilities                               | Electricity Not Available, Natural Gas Not Available, Phone Not Available, Sewer Not Available |  |  |
| Additional Information                  |                                                                                                |  |  |
| Date Listed<br>Days on Market<br>Zoning | November 14th, 2024<br>283<br>CR                                                               |  |  |