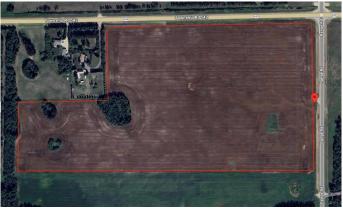

### \$610,000

0 Bedroom, 0.00 Bathroom, Land on 62.98 Acres

NONE, Rural Parkland County, Alberta

Discover an exceptional opportunity with this expansive 62.98 +/- acres property, perfect for those looking to build their dream home or make a long term investment. Boasting breathtaking views of Edmonton from various vantage points, this land offers endless possibilities. Zoned for country residential and approved for future subdivision, you can develop to your vision's full potential. Enjoy the convenience of fully paved roads and a location just 10 minutes from Spruce Grove. Whether you're envisioning a private estate or planning a subdivision, this property combines the best of scenic beauty and prime location.

#### **Community Information**

| Address     | 54128 Range Road 274  |
|-------------|-----------------------|
| Subdivision | NONE                  |
| City        | Rural Parkland County |

| County<br>Province<br>Postal Code       | Parkland County<br>Alberta<br>T7X3S5                                                           |  |  |
|-----------------------------------------|------------------------------------------------------------------------------------------------|--|--|
| Amenities                               |                                                                                                |  |  |
| Utilities                               | Electricity Not Available, Natural Gas Not Available, Phone Not Available, Sewer Not Available |  |  |
| Additional Information                  |                                                                                                |  |  |
| Date Listed<br>Days on Market<br>Zoning | November 14th, 2024<br>283<br>CR                                                               |  |  |