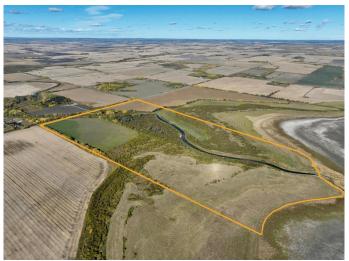

### \$599,000

0 Bedroom, 0.00 Bathroom, Agri-Business on 229.80 Acres

NONE, La Glace, Alberta

229.8+/- Acres on 2 titles selling together as 1 parcel, 100 acres more or less being farmed. 2024 crop was canola and hay.; The balance of acres are pasture, bush, creek and La Glace Lake shoreline. Excellent land for farming, pasture and recreation. Call your Realtor today for more information.