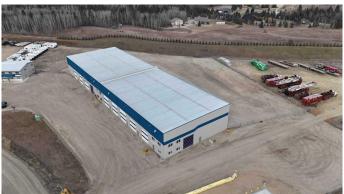

## \$13

0 Bedroom, 0.00 Bathroom, Commercial on 10.00 Acres

Blindman Industrial Park, Rural Red Deer County, Alberta

LOOKING FOR BIG SPACE? Boasting 20,606 SQ FT, including a 4,606 stand-alone office space and MASSIVE 16,000 SQ FT SHOP, on a shared 5.6 acres of fenced/ gravelled land.. Apart of a 32,000 sq ft, demised into 2x 16,000 SQ FT spaces. In addition is an stand alone 14+ office spaces & 5 baths building (#14-39223 RR271) on two developed levels. (must take office and north shop together-will not separate) Shop Features 24' High ceilings, Each side features (4) AVIATION style 12'W x 24'H bi-fold doors at the back, Another (3) X 14'W X 18'H on each side, 2 of which are 100' DRIVE-THRU BAYS, (2) additional 14'W X 16'H doors (100' drive thru bays). Take half, or take all 36,606 SQ FT for the entire property! Bathroom, well and septic, a shared yard at the back which features approximately 2.5 ACRES of dedicated gravelled yard space and great access. Great exposure, lots of potential for your expanding company! \$12.50/PSF and Triple Net (NNN Op costs) is \$3.69/PSF puts total monthly asking price for this space at \$27,800.93/month +GST Visit REALTORS® website for more details on this great BSI zoned industrial space!

# **Community Information**

Address 14 & 16 A, 39223 Range Road 271

Subdivision Blindman Industrial Park

City Rural Red Deer County

County Red Deer County

Province Alberta

Postal Code T4S 2M4