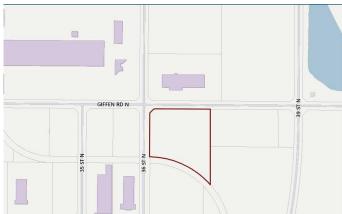

## \$1,300,000

0 Bedroom, 0.00 Bathroom, Land on 5.00 Acres

Sherring Industrial Park, Lethbridge, Alberta

Great corner lot zoned I-H. The general area is set up for Heavy Industrial and is already adjacent to other Heavy Industrial. This is a good sized parcel that is basically ready for the next user. The lot is on a future rail spur so that is very appealing.