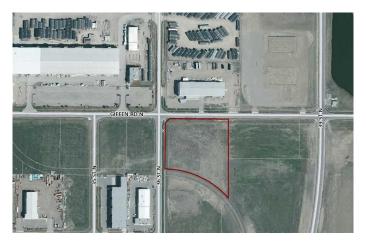

## \$1,300,000

0 Bedroom, 0.00 Bathroom, Land on 5.00 Acres

Sherring Industrial Park, Lethbridge, Alberta

Great corner lot zoned I-H. The general area is set up for Heavy Industrial and is already adjacent to other Heavy Industrial. This is a good sized parcel that is basically ready for the next user. The lot is on a future rail spur so that is very appealing.

## **Community Information**

Address 3419 36 Street N

Subdivision Sherring Industrial Park

City Lethbridge County Lethbridge

Province Alberta
Postal Code T1H 5V9