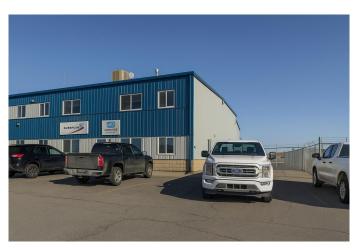

#### \$11

0 Bedroom, 0.00 Bathroom, Commercial on 0.00 Acres

Gateway Industrial Park, Rural Clearwater County, Alberta

Industrial condo located in Gateway Industrial Park, just east of Rocky Mountain House. Just off Highway 11 with easy access and good visibility. End-unit with ample parking, outdoor has a side-gated storage space, at rear- bay is two 16X14 ft overhead doors, plus an approximate 20ft concrete apron. The shop has radiant heat (one on the east and one on the west walls of shop). Extras include Makeup Air and metal clad walls in warehouse and forced air furnace with AC for the front office area and upper mezzanine. The developed mezzanine includes a large lunch room, conference room, and 3 offices. The main-floor office area includes a reception area, 2 offices, and 2 bathrooms. The main- shop area also includes a bathroom and shop change room. Mainfloor footprint is 5,571SF (with the shop being 4,695SF) plus the developed mezzanine being 1,357SF. ~ \$10.75/sqft 5 year lease (\$6,270/mo net).