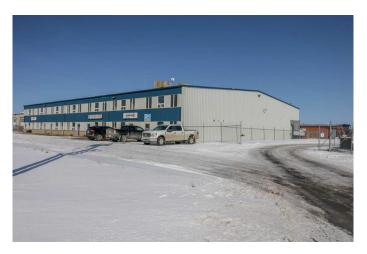

#### \$11

0 Bedroom, 0.00 Bathroom, Commercial on 0.00 Acres

Gateway Industrial Park, Rural Clearwater County, Alberta

Industrial condo located in Gateway Industrial Park, just east of Rocky Mountain House. Just off Highway 11 with easy access and good visibility. End-unit with ample parking, outdoor has a side-gated storage space, at rear- bay is two 16X14 ft overhead doors, plus an approximate 20ft concrete apron. The shop has radiant heat (one on the east and one on the west walls of shop). Extras include Makeup Air and metal clad walls in warehouse and forced air furnace with AC for the front office area and upper mezzanine. The developed mezzanine includes a large lunch room, conference room, and 3 offices. The main-floor office area includes a reception area, 2 offices, and 2 bathrooms. The main- shop area also includes a bathroom and shop change room. Mainfloor footprint is 5,571SF (with the shop being 4,695SF) plus the developed mezzanine being 1,357SF. ~ \$10.75/sqft 5 year lease (\$6,270/mo net).