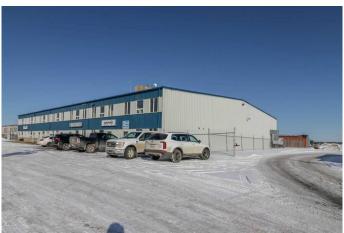

#### \$11

0 Bedroom, 0.00 Bathroom, Commercial on 0.00 Acres

Gateway Industrial Park, Rural Clearwater County, Alberta

Industrial condo located in Gateway Industrial Park, just east of Rocky Mountain House. Just off Highway 11 with easy access and good visibility. End-unit with ample parking, outdoor has a side-gated storage space, at rear- bay is two 16X14 ft overhead doors, plus an approximate 20ft concrete apron. The shop has radiant heat (one on the east and one on the west walls of shop). Extras include Makeup Air and metal clad walls in warehouse and forced air furnace with AC for the front office area and upper mezzanine. The developed mezzanine includes a large lunch room, conference room, and 3 offices. The main-floor office area includes a reception area, 2 offices, and 2 bathrooms. The main- shop area also includes a bathroom and shop change room. Mainfloor footprint is 5,571SF (with the shop being 4,695SF) plus the developed mezzanine being 1,357SF. ~ \$10.75/sqft 5 year lease (\$6,270/mo net).