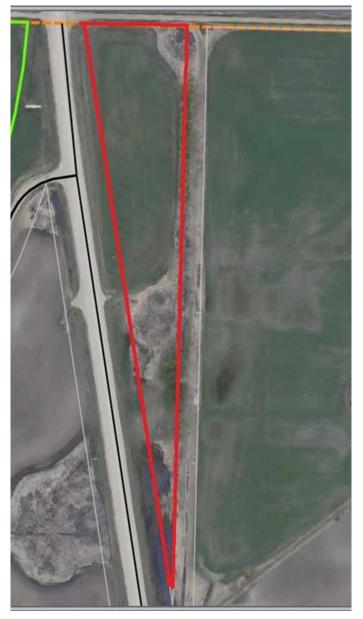

# \$79,900 - Ne-33-76-5-w6 Hwy 2, Rural Saddle Hills County

MLS® #A2179186

### \$79,900

0 Bedroom, 0.00 Bathroom, Land on 7.02 Acres

NONE, Rural Saddle Hills County, Alberta

Great little 7 acre parcel with great exposure to highway 2. This property has an AG zoning attached to it. If you are looking for the zoning details please reach out to your favorite real estate agent to get a copy (can be found in supplements). Could be a nice spot for an acreage or potentially a small business. Vacant land, lightly treed.

## **Community Information**

| Address     | Ne-33-76-5-w6 Hwy 2       |
|-------------|---------------------------|
| Subdivision | NONE                      |
| City        | Rural Saddle Hills County |
| County      | Saddle Hills County       |
| Province    | Alberta                   |
| Postal Code | T0H 3V0                   |