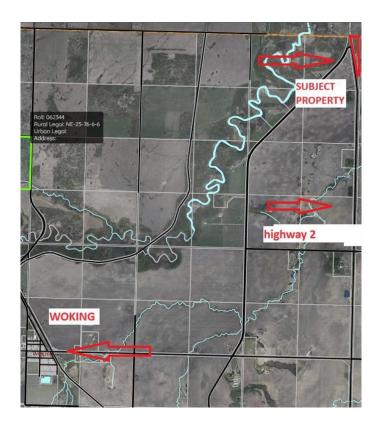

# \$79,900 - Ne-33-76-5-w6 Hwy 2, Rural Saddle Hills County

MLS® #A2179186

### \$79,900

0 Bedroom, 0.00 Bathroom, Land on 7.02 Acres

NONE, Rural Saddle Hills County, Alberta

Great little 7 acre parcel with great exposure to highway 2. This property has an AG zoning attached to it. If you are looking for the zoning details please reach out to your favorite real estate agent to get a copy (can be found in supplements). Could be a nice spot for an acreage or potentially a small business. Vacant land, lightly treed.

## **Community Information**

| Address     | Ne-33-76-5-w6 Hwy 2       |
|-------------|---------------------------|
| Subdivision | NONE                      |
| City        | Rural Saddle Hills County |
| County      | Saddle Hills County       |
| Province    | Alberta                   |
| Postal Code | T0H 3V0                   |