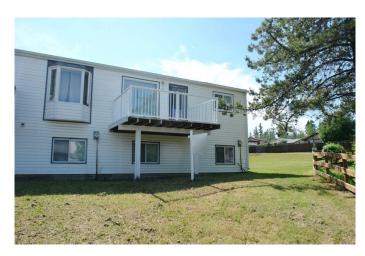

# \$199,900

3 Bedroom, 2.00 Bathroom, 920 sqft Residential on 0.07 Acres

Thickwood, Fort McMurray, Alberta

Located in the heart of Thickwood and just steps from Shopping and the Birchwood trials is this beautiful 3 level split townhouse. Everything has been done for you with newer siding/windows on the upper levels, shingles, newer bathroom fixtures through out, newer custom kitchen with stainless appliances and upgraded flooring through out, hot water tank is about 3 years old. The main floor is open concept with the kitchen and living room, upstairs is a large primary bedroom with a large patio overlooking the greenbelt, the lower level features 2 bedrooms, a 2 piece bath and the laundry. Just steps aways from the birchwood trails Sobeys and Kicking Horse.

## **Exterior**

Exterior Features Balcony, Fire Pit

Lot Description Back Yard, Backs on to Park/Green Space, Back Lane

Roof Shingle

Construction Concrete, Vinyl Siding, Wood Frame

Foundation Poured Concrete