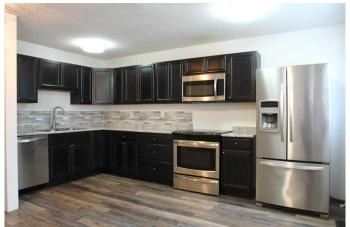

# \$199,900

3 Bedroom, 2.00 Bathroom, 920 sqft Residential on 0.07 Acres

Thickwood, Fort McMurray, Alberta

Located in the heart of Thickwood and just steps from Shopping and the Birchwood trials is this beautiful 3 level split townhouse. Everything has been done for you with newer siding/windows on the upper levels, shingles, newer bathroom fixtures through out, newer custom kitchen with stainless appliances and upgraded flooring through out, hot water tank is about 3 years old. The main floor is open concept with the kitchen and living room, upstairs is a large primary bedroom with a large patio overlooking the greenbelt, the lower level features 2 bedrooms, a 2 piece bath and the laundry. Just steps aways from the birchwood trails Sobeys and Kicking Horse.

### Interior

Interior Features Open Floorplan, Ceiling Fan(s), No Smoking Home

Appliances Dishwasher, Refrigerator, Dryer, Electric Range, Garburator, Microwave

Hood Fan, Washer

Heating Forced Air

Cooling None
Has Basement Yes