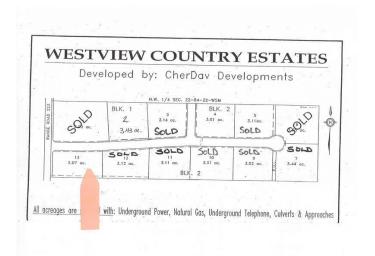

#### \$90,200

0 Bedroom, 0.00 Bathroom, Land on 3.07 Acres

NONE, Rural Northern Lights, County of, Alberta

Secluded Setting !!! Located North West of Peace River in the Weberville area this lot is ready for you and your family. Only minutes to Peace Rivers West Hill this lot comes with Prepaid power, water from water co op and partly paid natural gas. Zoned CR4 with a minimum of 1200 sqft. Call today to view you lot and start planing for your dream home.

### **Community Information**

Address 223 Range

Subdivision NONE

City Rural Northern Lights, Count

County Northern Lights, County of

Province Alberta
Postal Code T8S 1S3

#### **Additional Information**

Date Listed November 18th, 2024

Days on Market 281

Zoning CR4