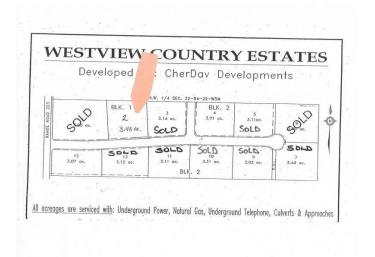

#### \$94,200

0 Bedroom, 0.00 Bathroom, Land on 3.43 Acres

NONE, Rural Northern Lights, County of, Alberta

Secluded Setting !!! Located North West of Peace River in the Weberville area this lot is ready for you and your family. Only minutes to Peace Rivers West Hill this lot comes with Prepaid power, water from water co op and partly paid natural gas. Zoned CR4 with a minimum of 1200 sqft. Call today to view you lot and start planing for your dream home.

#### **Essential Information**

MLS® # A2179903

Price \$94,200

Bathrooms 0.00

Acres 3.43

Type Land

Sub-Type Residential Land

Status Active

### **Community Information**

Address 223 Range

Subdivision NONE

City Rural Northern Lights, County

County Northern Lights, County of

Province Alberta
Postal Code T8S 1S3

#### **Exterior**

Lot Description Treed

#### **Additional Information**

Date Listed November 18th, 2024

Days on Market 281

Zoning CR4