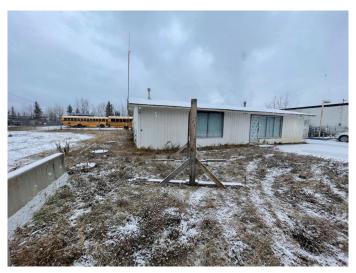

### \$649,700

0 Bedroom, 0.00 Bathroom, Commercial on 1.01 Acres

Riverside, Hinton, Alberta

Land and building for sale, Building "As is Where is". building size approximately 1923 sq ft, shed in back approximately 50 sq ft, lot is just over 1 acre and has a fenced yard.