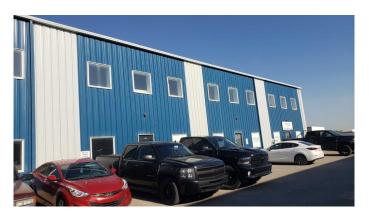

### \$2,740,200

0 Bedroom, 0.00 Bathroom, Commercial on 0.00 Acres

Shepard Industrial, Calgary, Alberta

10,800 sf Office/Warehouse with 6,000 sf fenced yard located in Shepard Industrial Park with convenient access to 84th Street, Glenmore, Stoney and Deerfoot trails. The warehouse has storage, radiant heat and make up air. Bring in the New Year in your new location. This property is also listed for lease.

# **Essential Information**

| MLS® #     | A2180251    |
|------------|-------------|
| Price      | \$2,740,200 |
| Bathrooms  | 0.00        |
| Acres      | 0.00        |
| Year Built | 2008        |
| Туре       | Commercial  |
| Sub-Type   | Industrial  |
| Status     | Active      |

### Exterior

| Lot Description | Landscaped, Paved |
|-----------------|-------------------|
| Roof            | Metal             |
| Construction    | Metal Siding      |
| Foundation      | Poured Concrete   |