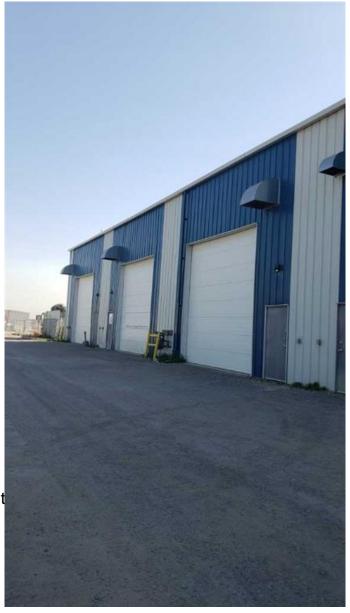

### \$2,740,200

0 Bedroom, 0.00 Bathroom, Commercial on 0.00 Acres

Shepard Industrial, Calgary, Alberta

10,800 sf Office/Warehouse with 6,000 sf fenced yard located in Shepard Industrial Park with convenient access to 84th Street, Glenmore, Stoney and Deerfoot trails. The warehouse has storage, radiant heat and make up air. Bring in the New Year in your new location. This property is also listed for lease.

### Exterior

| Lot Description | Landscaped, Paved |
|-----------------|-------------------|
| Roof            | Metal             |
| Construction    | Metal Siding      |
| Foundation      | Poured Concrete   |