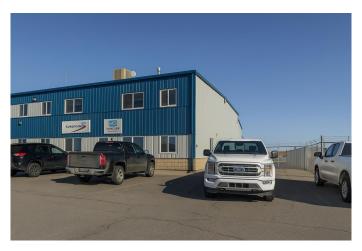

#### \$749,000

0 Bedroom, 0.00 Bathroom, Commercial on 0.00 Acres

Gateway Industrial Park, Rural Clearwater County, Alberta

Industrial condo located in Gateway Industrial Park, just east of Rocky Mountain House. Just off Highway 11 with easy access and good visibility. End-unit with ample parking, outdoor has a side-gated storage space, at rear-bay is two 16X14 ft overhead doors, plus an approminate 20ft concrete apron. The shop has radiant heat (one on the east and one on the west walls of shop). Extras include Makeup Air and metal clad walls in warehouse and forced air furnace with AC for the front office area and upper mezzanine. The developed mezzanine includes a large lunch room, conference room, and 3 offices. The mainfloor office area includes a reception area, 2 offices, and 2 bathrooms. The main- shop area also includes a bathroom and shop change room. Main- floor footprint is 5,571SF (with the shop being 4,695SF) plus the developed mezzanine being 1,357SF. HVAC for upstairs replaced 2022. Crane inspected in April 2025.

#### **Community Information**

Address 3, 8 Gateway Boulevard Subdivision Gateway Industrial Park

City Rural Clearwater County

County Clearwater County

Province Alberta
Postal Code T4T 2A3

Interior

Heating Overhead Heater(s)