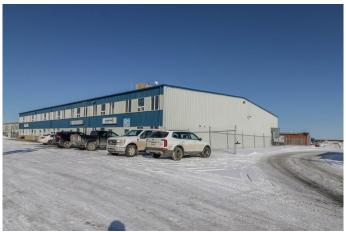

#### \$749,000

0 Bedroom, 0.00 Bathroom, Commercial on 0.00 Acres

Gateway Industrial Park, Rural Clearwater County, Alberta

Industrial condo located in Gateway Industrial Park, just east of Rocky Mountain House. Just off Highway 11 with easy access and good visibility. End-unit with ample parking, outdoor has a side-gated storage space, at rear-bay is two 16X14 ft overhead doors, plus an approminate 20ft concrete apron. The shop has radiant heat (one on the east and one on the west walls of shop). Extras include Makeup Air and metal clad walls in warehouse and forced air furnace with AC for the front office area and upper mezzanine. The developed mezzanine includes a large lunch room, conference room, and 3 offices. The mainfloor office area includes a reception area, 2 offices, and 2 bathrooms. The main- shop area also includes a bathroom and shop change room. Main- floor footprint is 5,571SF (with the shop being 4,695SF) plus the developed mezzanine being 1,357SF. HVAC for upstairs replaced 2022. Crane inspected in April 2025.

#### **Community Information**

Address 3, 8 Gateway Boulevard Subdivision Gateway Industrial Park

City Rural Clearwater County

County Clearwater County

Province Alberta
Postal Code T4T 2A3

Interior

Heating Overhead Heater(s)