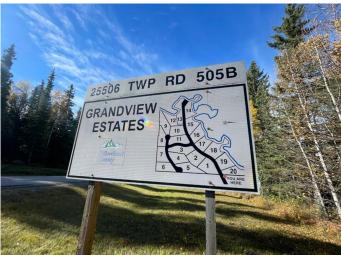

# \$285,000 - 15, 25506 Township Road 505b- Grandview Estates, Rural Yellowhead County

MLS® #A2181788

### \$285,000

0 Bedroom, 0.00 Bathroom, Land on 3.95 Acres

NONE, Rural Yellowhead County, Alberta

3.95 Acres of land available at the Exclusive Grandview Estates! A chance to build your dream home and carve it out exactly as you want it. There is a creek at the bottom of the property, and an environmental reserve bordering it. Fully paved road right to the property with mountain views. This property is subject to GST.

# **Community Information**

| Address     | 15, 25506 Township Road 50 |
|-------------|----------------------------|
| Subdivision | NONE                       |
| City        | Rural Yellowhead County    |
| County      | Yellowhead County          |
| Province    | Alberta                    |
| Postal Code | T7V1X7                     |