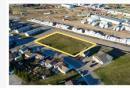

#### \$709,900

0 Bedroom, 0.00 Bathroom, Land on 0.86 Acres

Smith., Grande Prairie, Alberta

36 unit Appartment Building development permit approved on this .86 acre piece of land strategically located within in walking distance to downtown Grande Prairie, down the street from a new rec center and on a bus route! Its unique breakdown could qualify for the CMHC select program allowing as low as 5% down due to 18 units being 1 bedroom, 10-2 bedrooms, and 8- 3 bedroom units. This unique opportunity comes with years of sweat equity from the sellers spent on getting an approved development permit, designing drawings and planning out the site layout. Please ask for a full brochure and get working on your next Investment Build today!

- Seller has original subdivision geo technical and environmental
   Central location steps from a bus route and within walking distance to shopping, downtown Grande Prairie,
- parks, and a recreation center.
  No GST charged if buyer has a GST number