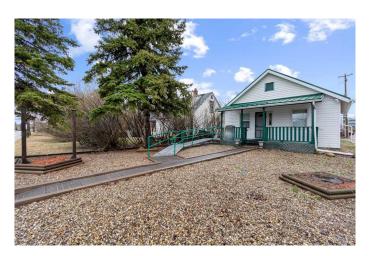

## \$195,000

0 Bedroom, 0.00 Bathroom, Commercial on 0.09 Acres

Central Business District., Grande Prairie, Alberta

Discover a rare opportunity in the heart of Grande Prairieâ€"a 778-square-foot mixed-use commercial property perfectly positioned on 102 Avenue between Tim Horton's and Muskoseepi Park. This versatile property offers commercial upgrades, ample rear parking with alley access, and abundant street parking for clients. Wheelchair access at the front welcomes visitors into a functional main floor, making it an ideal choice for a small business/retail/message with the opportunity to have living quarters at the rear of the building. For more details or to arrange a viewing, contact your local Commercial Realtor®.