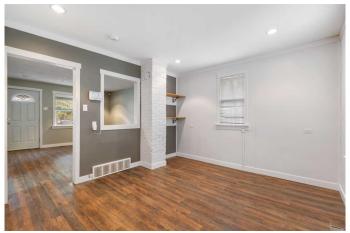

## \$195,000

0 Bedroom, 0.00 Bathroom, Commercial on 0.09 Acres

Central Business District., Grande Prairie, Alberta

Discover a rare opportunity in the heart of Grande Prairieâ€"a 778-square-foot mixed-use commercial property perfectly positioned on 102 Avenue between Tim Horton's and Muskoseepi Park. This versatile property offers commercial upgrades, ample rear parking with alley access, and abundant street parking for clients. Wheelchair access at the front welcomes visitors into a functional main floor, making it an ideal choice for a small business/retail/message with the opportunity to have living quarters at the rear of the building. For more details or to arrange a viewing, contact your local Commercial Realtor®.