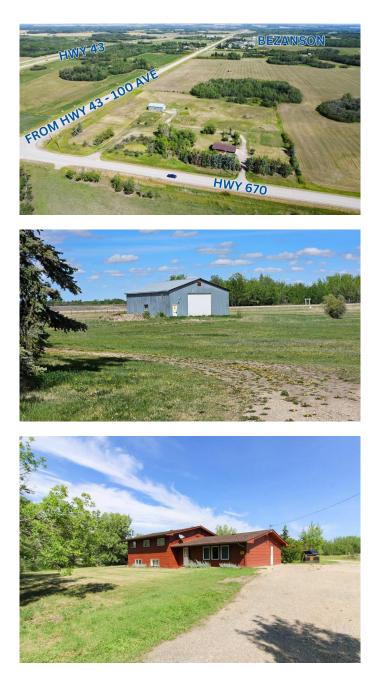

#### \$520,000

2 Bedroom, 3.00 Bathroom, 1,704 sqft Residential on 8.64 Acres

N/A, Bezanson, Alberta

This 40'X60' concrete floor, radiant heated shop and residence is just over a km from the hamlet of Bezanson! Zoned Urban Reserve (presently 'Ag' Business only), a modest application fee can be made to the County of Grande Prairie for a zoning request change (i.e. to Commercial). Highway 670 skirts the west side of the 8.64 acre property with Bezanson's 100th Avenue across the north side. Gated approaches for the house and shop on west side. What a location for business, on the doorstep of Bezanson. 18km to Teepee Creek, 80km to Valleyview and just 30km from Grande Prairie! Three-level split home could use updates but is in fine condition and this listing is more about a business-opportunity-location that happens to have a residence. That said, it's a great yard with abundant lawn and greenery with a large garden area. Primary bedroom with two piece ensuite and the second bedroom is huge at 12'X29' because walls were removed to make it a large craft room. Easy to go back to three or four beds. Main level is large kitchen with dining area and living room. Third level is an open family room space with spot for wood stove. Work your business dream and live at Bezanson!

## Exterior

| Exterior Features | Other                                                             |
|-------------------|-------------------------------------------------------------------|
| Lot Description   | Brush, Few Trees, Garden, Lawn, No Neighbours Behind, See Remarks |
| Roof              | Asphalt Shingle                                                   |
| Construction      | Wood Siding                                                       |
| Foundation        | Poured Concrete                                                   |