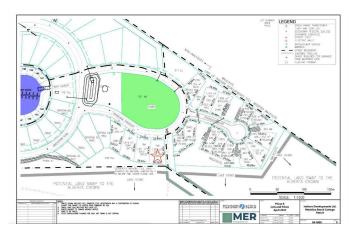

### \$230,000

0 Bedroom, 0.00 Bathroom, Land on 0.34 Acres

Meridian Beach, Rural Ponoka County, Alberta

LAKE VIEW LOT-OUTSTANDING BUILDING LOT in the lake community of MERIDIAN BEACH! This roughly 1/3 acre lot is backing onto a reserve and Gull Lake, it's steps from the playground and private beach. The property is ready for your dream home and comes with it's own boat slip in the South Marina- bring your boat and enjoy the lake! There are many great features to enjoy in the community, including a tennis court, community hall, walking trails, pavilions, and a nearby restaurant and convenience store.

## **Community Information**

Address 669 Springside Crescent

Subdivision Meridian Beach

City Rural Ponoka County

County Ponoka County

Province Alberta

Postal Code T4L 2N3

**Amenities** 

Waterfront Beach Access, Lake

**Exterior** 

Lot Description Lake, Level

#### **Additional Information**

Date Listed December 10th, 2024

Days on Market 257

Zoning R1

HOA Fees Freq. ANN