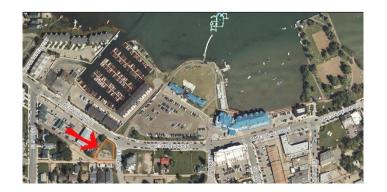

# \$630,000 - 5203 Lakeshore Drive, Sylvan Lake

MLS® #A2183121

## \$630,000

0 Bedroom, 0.00 Bathroom, Land on 0.22 Acres

Downtown, Sylvan Lake, Alberta

Downtown development land. Could be commercial or multi-family or both. Across the street from the lake.

MLS®# A2183121 Price \$630,000

# **Community Information**

Address 5203 Lakeshore Drive

Subdivision Downtown City Sylvan Lake

**Red Deer County** County

Province Alberta T4S 1E8 Postal Code