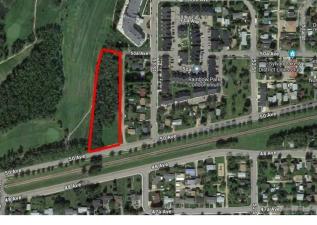

#### \$1,099,000

0 Bedroom, 0.00 Bathroom, Land on 2.29 Acres

Downtown, Sylvan Lake, Alberta

Multi-family or townhouse development site with 600' of frontage on the picturesque Sylvan Lake Golf and Country Club. Plans may be available for a large commercial and residential condo. Alternatively, it would be ideal for a multi-family investment property in a market where the vacancy rate is currently almost zero. Property is just short walk to downtown and the beach.

## **Community Information**

| Address     | 5310 50 Avenue  |
|-------------|-----------------|
| Subdivision | Downtown        |
| City        | Sylvan Lake     |
| County      | Red Deer County |
| Province    | Alberta         |
| Postal Code | T4S1E7          |